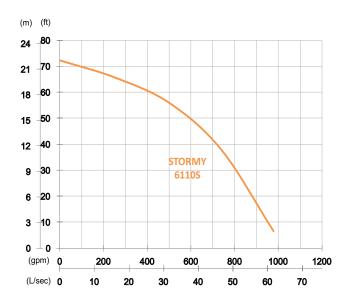

## **STORMY 6110S**Strainer and Agitator Pump

479

Shaft Speed: 1450 rpm Outlet: 150mm, 6in

| OUTPUT | HEAD             | FLOW                     |
|--------|------------------|--------------------------|
| 11 kW  | Rated: 17m, 56ft | Rated: 31.7 L/s, 502 gpm |
| 15 HP  | Max : 22m, 72ft  | Max : 61.6 L/s, 977 gpm  |